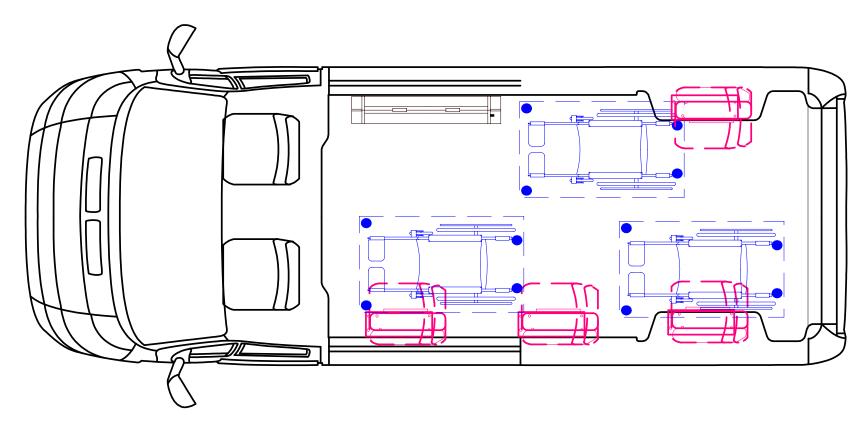

NOTE: SHOWN WITH AUTOFLOOR SEATS
RAM PROMASTER 2500 159" WB REG WINDOW VAN
THIS FLOOR PLAN IS FOR ILLUSTRATION PURPOSES ONLY.
A WEIGHT ANALYSIS HAS NOT YET BEEN PERFORMED,
FINAL APPROVAL WITH A WEIGHT ANALYSIS IS REQUIRED UPON RECEIPT OF A
COMPLETED ORDER WITH ALL OPTIONS SHOWN.
OPTIONAL EQUIPTMENT MAY BE SHOWN.
THE SALES ORDER PLACED DICTATES ACTUAL OPTION CONTENT.